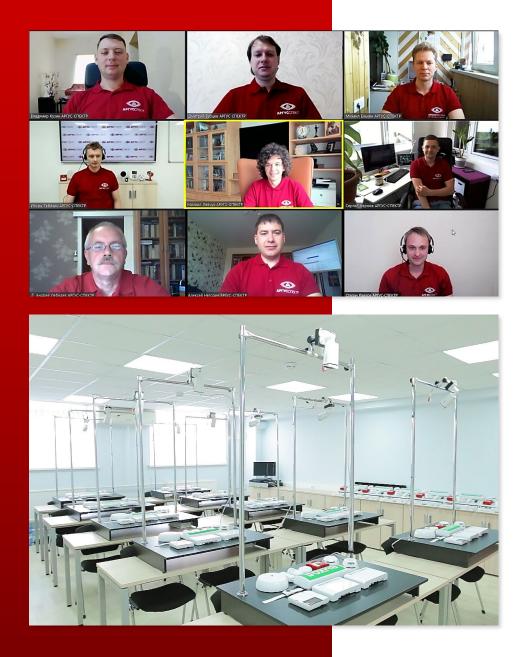

#### TRAINING AND SUPPORT

To increase client confidence and reduce the need for return site visits, full training and support is available from the team of experts at ARGUS-SPECTRUM throughout all stages of the project, ensuring optimal results and the successful delivery of the Streletz-PRO system.

ARGUS-SPECTRUM is very pleased to present its new and unique service for the fire detection world! Web Camera + IP connected kit of actual devices - a leading edge virtual classroom for the programming of "Streletz-PRO" wireless fire detection system! The online practical training is the perfect way to learn Streletz-PRO. You can study from home or from any place in the world at any time!