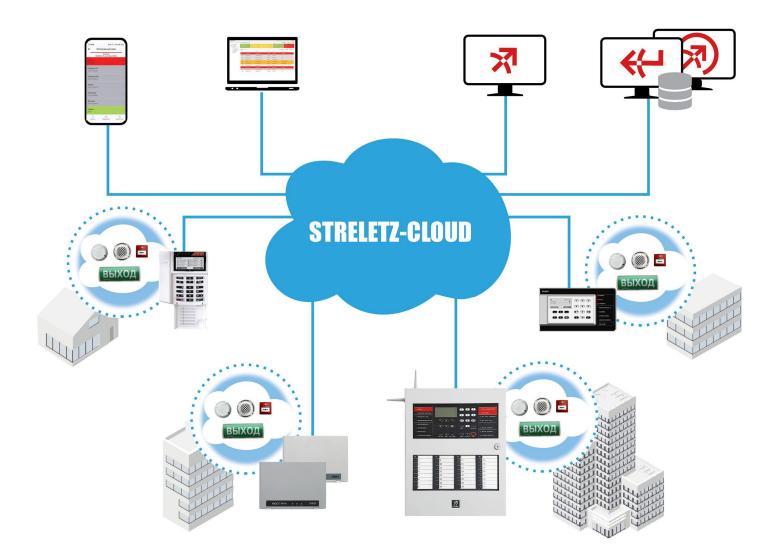

#### STRELETZ-PRO: MAIN FEATURES

#### **Streletz-Cloud:**

Remote control and monitoring of the state of each device.

- Configuration
- Connection strength
- Battery power
- Temperature
- Fault summary
- Network rating