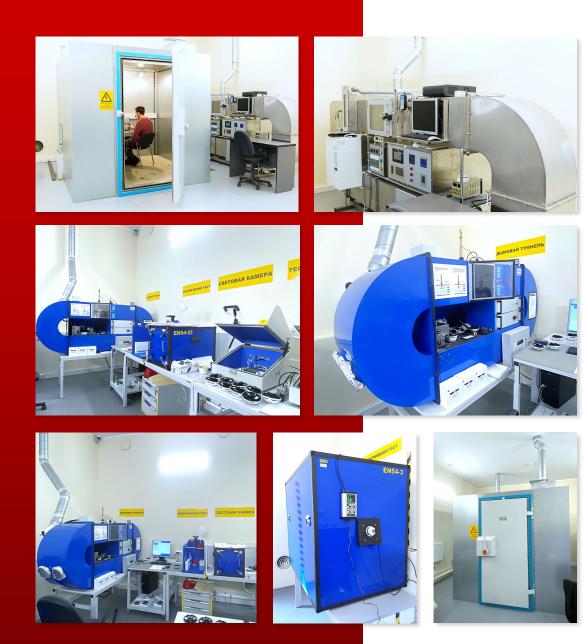

### TESTING LABORATORY

Our laboratory is fully equipped with all the necessary facilities for fire detection testing:

- certified smoke and heat test tunnel,
- acoustic anechoic chamber,
- light camera,
- radio channel,
- mechanical test rigs.