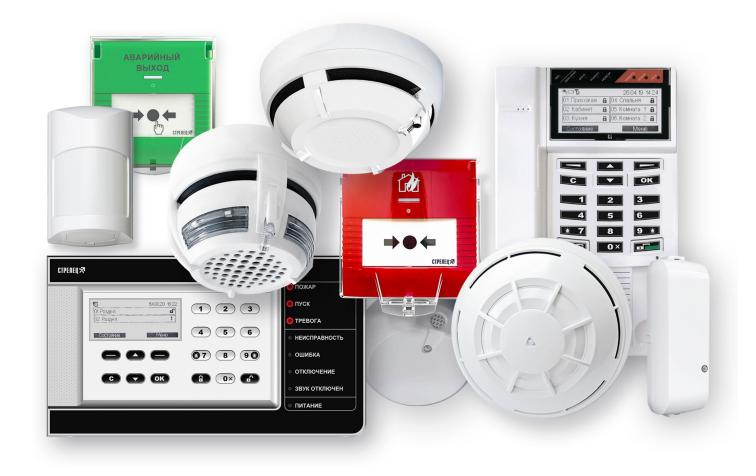

#### PRODUCTS

The key product of the company is a **WIRELESS** fire and security system Streletz-PRO.

# Advanced technical specifications

The advanced wireless technology is economical and installed approximately **5 times faster** than a traditional wired system.

Streletz-PRO is a comprehensive building protection comprising wireless: fire detection, notification, evacuation, automatic signaling to fire brigades, full system monitoring.