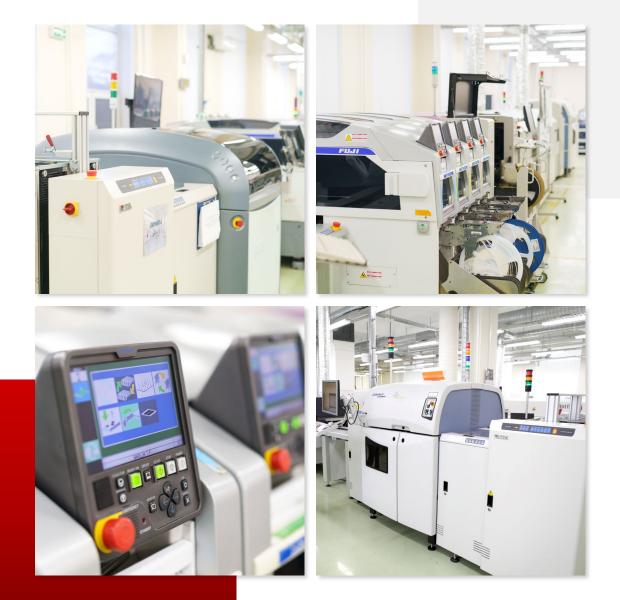

#### PRODUCTION

- 8,000 sq.m facility
- 4 x surface mount assembly lines (FUJI, NUTEK, Ersa, Hanwha, Viscom, EKRA, ESSEMTEC)
- 200 employees