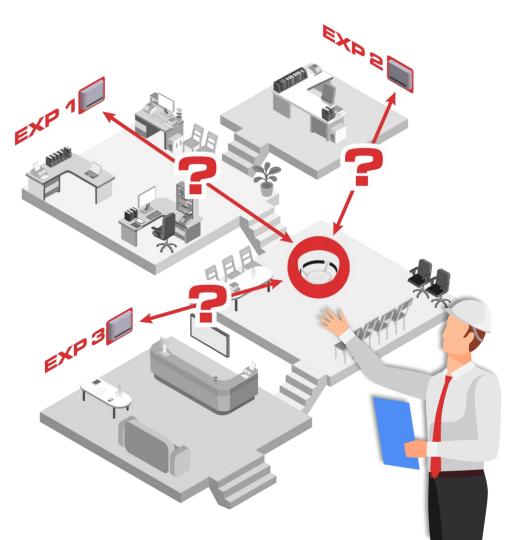

## Last generation wireless alarm

Which <u>expander</u> should be linked to the <u>sensor</u>?