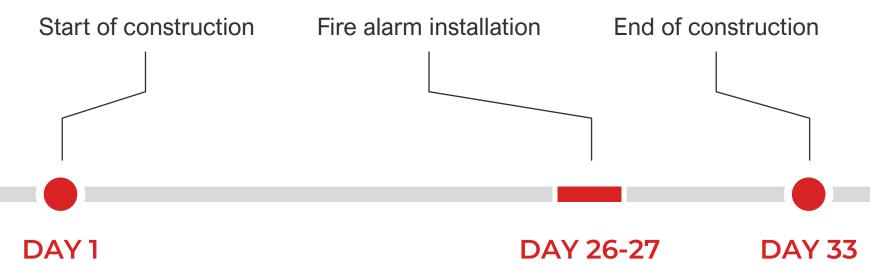

INTERFERENCE**



Increasing the effective radiated power

**2** Decreasing the time interval between signals





#### COMMUNICATION DISTANCE 1200 M IN FREE AIR

Transmission time of packages is adjusted to the distance

#### 10-YEAR BATTERY LIFE

Low effective radiated power

Brief active period

2-minute intervals between packages





#### NEW BATTERY TECHNOLOGIES

Streletz-PRO uses modern long-lasting batteries with improved design



#### **PRICE CORRELATION**





#### QUICK & EASY INSTALLATION

Minimal work and tools

#### DO MORE PROJECTS GENERATE MORE REVENUE







#### QUICK INSTALLATION IS SAFE INSTALLATION

### CASE STUDY





#### **30 COVID-19 HOSPITALS**

#### in 16 regions of Russia







# Total square footage 200,000 m<sup>2</sup>





# 40,000 wireless sensors