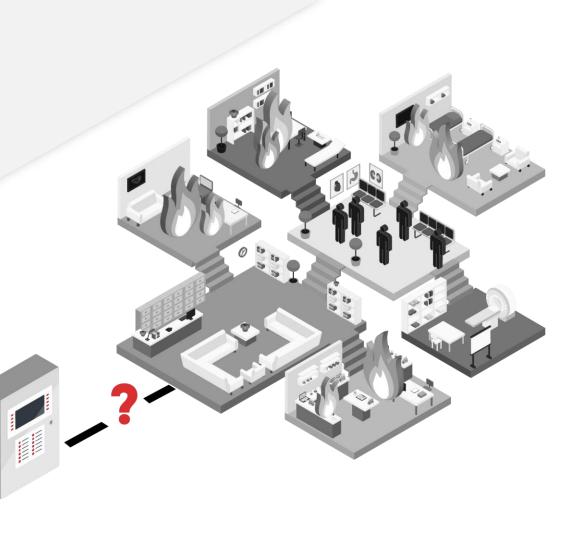

### Wires break at the beginning of a fire

#### Fire is monitored and the location of people can be predicted

## Last generation wireless alarm

Which <u>expander</u> should be linked to the <u>sensor</u>?