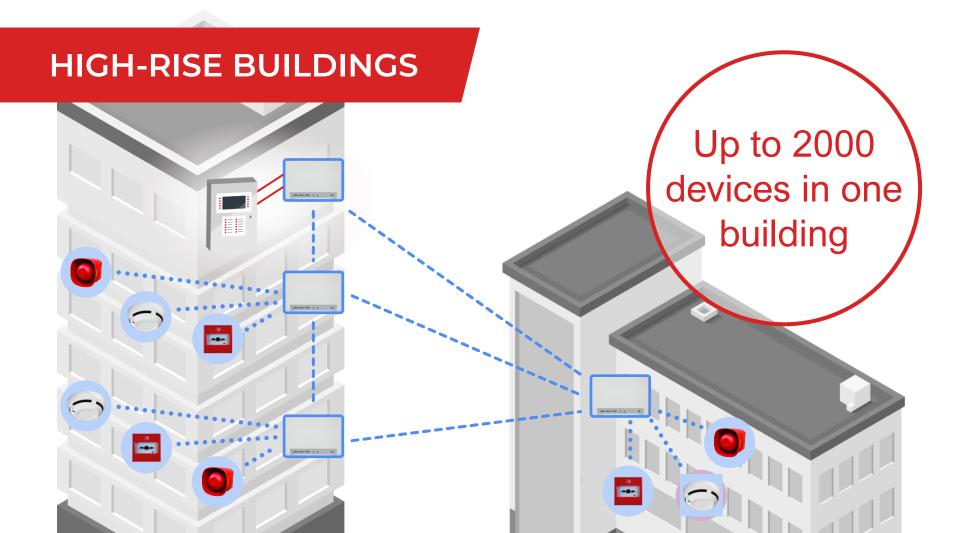

### WIRELESS FIRE ALARM SYSTEM



#### PRESENTATION OVERVIEW

#### Introduction



#### The technology

The business side



# INTRODUCTION Call points 2 km





#### USE STRELETZ-PRO IN ANY PROJECT





### MAIN FEATURES





2 km





#### MESH NETWORK

Dynamic and self-configurable

#### **PRODUCT RANGE**

Translator & expander modules

Optical & thermal sensors

Multi-sensor

Optical sensor with in-built voice annunciator

Optical & thermal sensors with in-built sounder

Manual call point

Wall sounder

RG-WL8-E

ARG-WL8-OUT

1

Input & output modules



### Wires break at the beginning of a fire







### Wireless alarm stays connected

)))

#### Fire is monitored and the location of people can be predicted





## Last generation wireless alarm

Which <u>expander</u> should be linked to the <u>sensor</u>?

#### **MESH NETWORK**

Install expanders and devices automatically form a network





Longer wires – stronger interference

#### NO WIRES – NO INTERFERENCE!

#### **3-STEP PROT