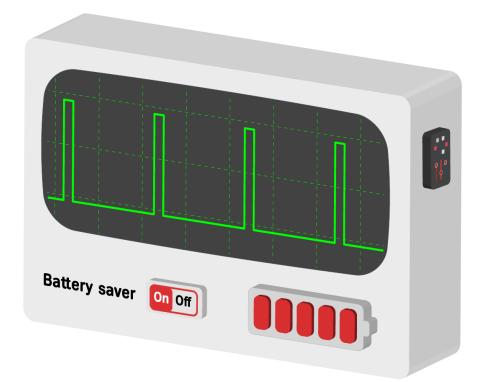

#### 10-YEAR BATTERY LIFE

Low effective radiated power

Brief active period

2-minute intervals between packages