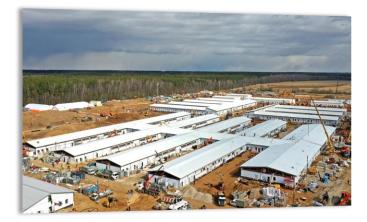

### CASE STUDY

#### **30 COVID-19 HOSPITALS**

#### in 16 regions of Russia

# Total square footage 200,000 m<sup>2</sup>