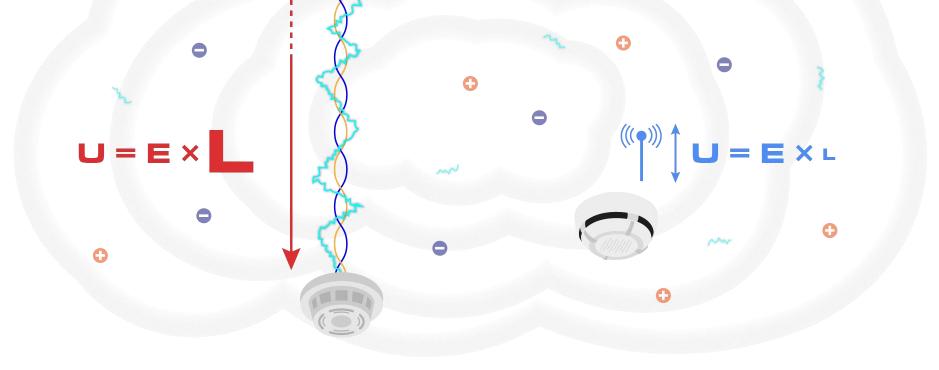

#### **MESH NETWORK**

Install expanders and devices automatically form a network

Longer wires – stronger interference

#### NO WIRES – NO INTERFERENCE!