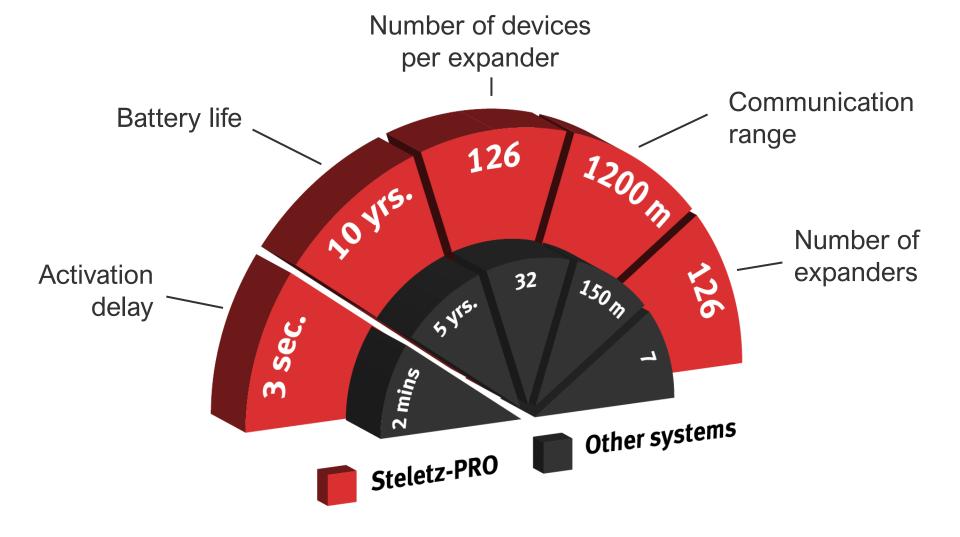

#### COMMUNICATION DISTANCE 1200 M IN FREE AIR

Transmission time of packages is adjusted to the distance

#### 10-YEAR BATTERY LIFE

Low effective radiated power

Brief active period

2-minute intervals between packages