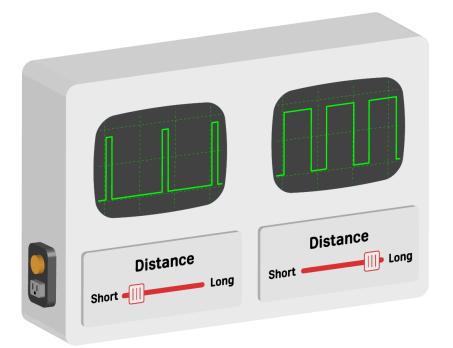

#### COMMUNICATION DISTANCE 1200 M IN FREE AIR

Transmission time of packages is adjusted to the distance