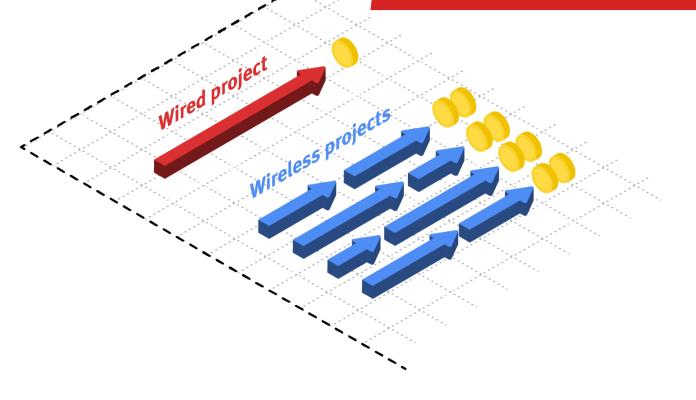

be linked to the <u>sensor</u>?

#### **MESH NETWORK**

Install expanders and devices automatically form a network





Longer wires – stronger interference

#### NO WIRES – NO INTERFERENCE!

#### **3-STEP PROTECTION FROM INTERFERENCE**



Increasing the effective radiated power

**2** Decreasing the time interval between signals





#### COMMUNICATION DISTANCE 1200 M IN FREE AIR

Transmission time of packages is adjusted to the distance

#### 10-YEAR BATTERY LIFE

Low effective radiated power

Brief active period

2-minute intervals between packages





#### NEW BATTERY TECHNOLOGIES

Streletz-PRO uses modern long-lasting batteries with improved design



#### **PRICE CORRELATION**





#### QUICK & EASY INSTALLATION

Minimal work and tools

#### DO MORE PROJECTS GENERATE MORE REVENUE







#### QUICK INSTALLATION IS SAFE INSTALLATION

### CASE STUDY





#### **30 COVID-19 HOSPITALS**

#### in 16 regions of Russia







# Total square footage 200,000 m<sup>2</sup>





# 40,000 wireless sensors