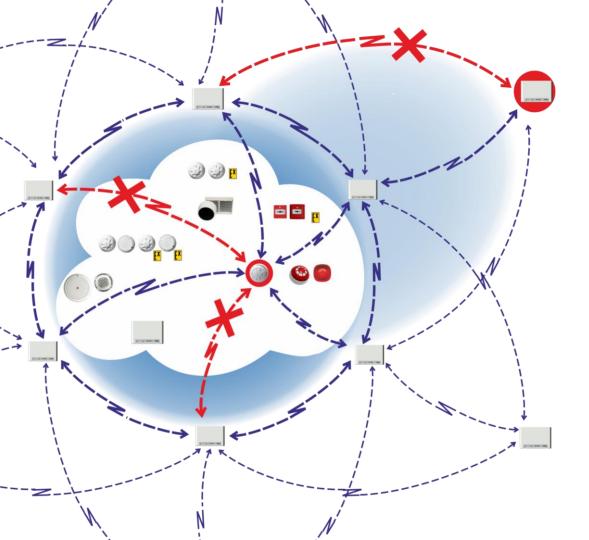

#### MESH NETWORK

Dynamic and self-configurable

#### **MESH NETWORK**

Install expanders and devices automatically form a network

Longer wires – stronger interference