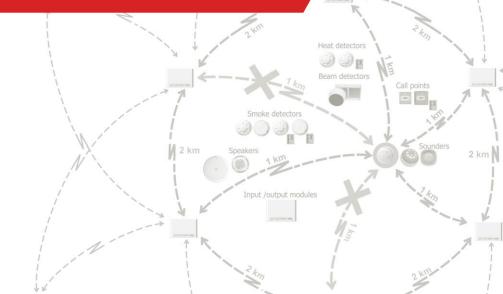

### WIRELESS FIRE ALARM SYSTEM



#### PRESENTATION OVERVIEW

#### Introduction



#### The technology

The business side



# INTRODUCTION Call points 2 km





#### USE STRELETZ-PRO IN ANY PROJECT





### MAIN FEATURES





2 km





#### MESH NETWORK

Dynamic and self-configurable

#### **PRODUCT RANGE**

Translator & expander modules

Optical & thermal sensors

Multi-sensor

Optical sensor with in-built voice annunciator

Optical & thermal sensors with in-built sounder

Manual call point

Wall sounder

RG-WL8-E

ARG-WL8-OUT

1

Input & output modules



### Wires break at the beginning of a fire







### Wireless alarm stays connected

)))

#### Fire is monitored and the location of people can be predicted





## Last generation wireless alarm

Which <u>expander</u> should be linked to the <u>sensor</u>?

#### **MESH NETWORK**

Install expanders and devices automatically form a network





Longer wires – stronger interference

#### NO WIRES – NO INTERFERENCE!

#### **3-STEP PROTECTION FROM INTERFERENC