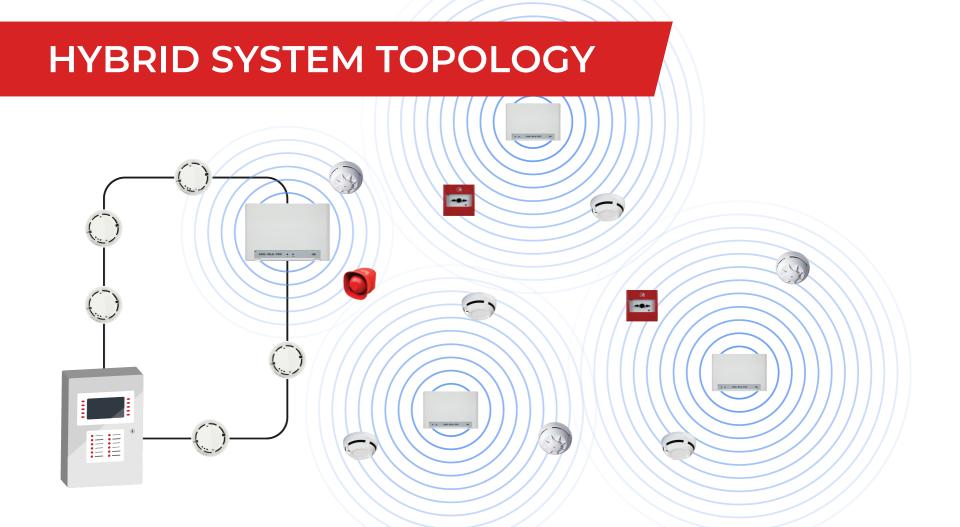

## Last generation wireless alarm

Which <u>expander</u> should be linked to the <u>sensor</u>?