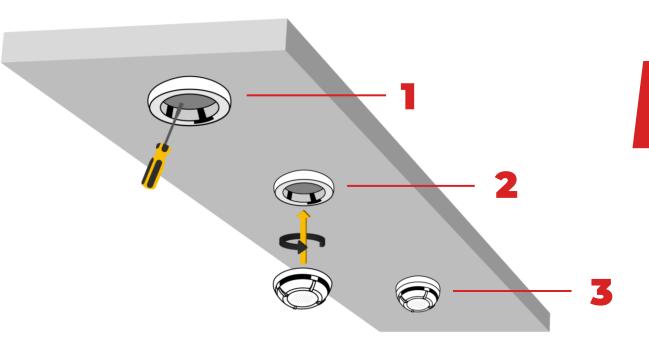

ocation of people can be predicted





## Last generation wireless alarm

Which <u>expander</u> should be linked to the <u>sensor</u>?

#### **MESH NETWORK**

Install expanders and devices automatically form a network





Longer wires – stronger interference

#### NO WIRES – NO INTERFERENCE!

#### **3-STEP PROTECTION FROM INTERFERENCE**



Increasing the effective radiated power

**2** Decreasing the time interval between signals





#### COMMUNICATION DISTANCE 1200 M IN FREE AIR

Transmission time of packages is adjusted to the distance

#### 10-YEAR BATTERY LIFE

Low effective radiated power

Brief active period

2-minute intervals between packages





#### NEW BATTERY TECHNOLOGIES

Streletz-PRO uses modern long-lasting batteries with improved design



#### **PRICE CORRELATION**





#### QUICK & EASY INSTALLATION

Minimal work and tools

#### DO MORE PROJECTS GENERATE MORE REVENUE







#### QUICK INSTALLATION IS SAFE INSTALLATION

### CASE STUDY





#### **30 COVID-19 HOSPITALS**

#### in 16 regions of Russia







# Total square footage 200,000 m<sup>2</sup>





# 40,000 wireless sensors