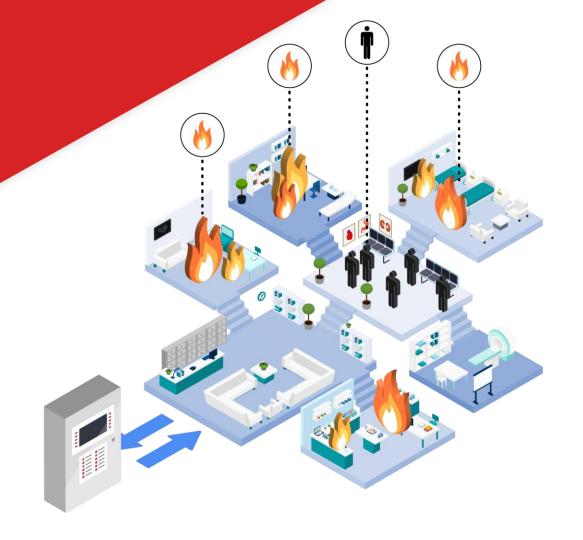

### Wireless alarm stays connected

)))

#### Fire is monitored and the location of people can be predicted