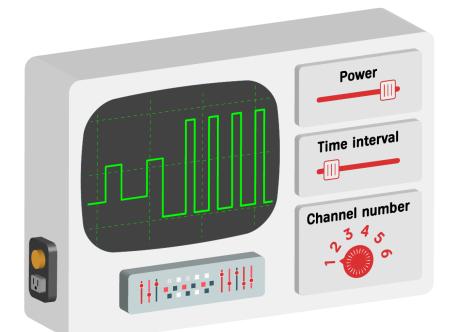

#### **3-STEP PROTECTION FROM INTERFERENCE**

Increasing the effective radiated power

**2** Decreasing the time interval between signals