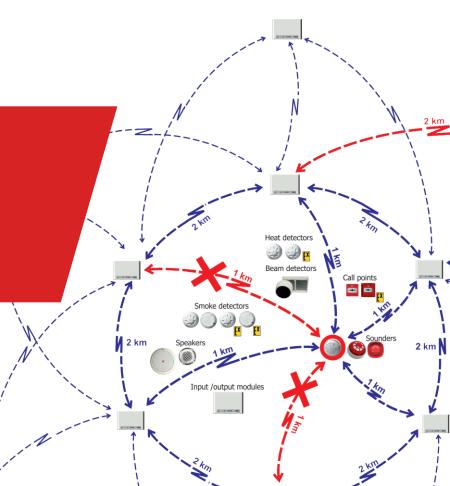

#### MESH NETWORK

Dynamic and self-configurable

#### **MESH NETWORK**

Install expanders and devices automatically form a network

Longer wires – stronger interference