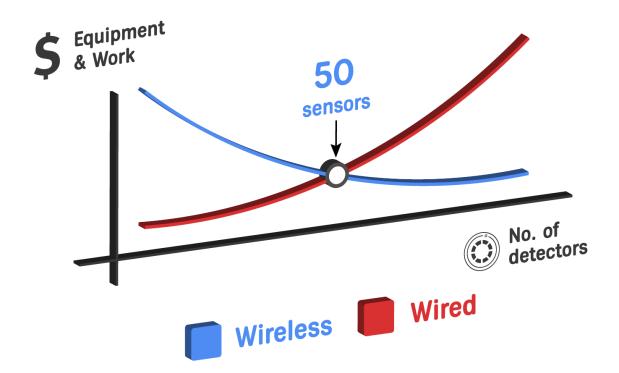

location of people can be predicted





## Last generation wireless alarm

Which <u>expander</u> should be linked to the <u>sensor</u>?

#### **MESH NETWORK**

Install expanders and devices automatically form a network





Longer wires – stronger interference

#### NO WIRES – NO INTERFERENCE!

#### **3-STEP PROTECTION FROM INTERFERENCE**



Increasing the effective radiated power

**2** Decreasing the time interval between signals





#### COMMUNICATION DISTANCE 1200 M IN FREE AIR

Transmission time of packages is adjusted to the distance

#### 10-YEAR BATTERY LIFE

Low effective radiated power

Brief active period

2-minute intervals between packages





#### NEW BATTERY TECHNOLOGIES

Streletz-PRO uses modern long-lasting batteries with improved design



#### **PRICE CORRELATION**





#### QUICK & EASY INSTALLATION

Minimal work and tools

#### DO MORE PROJECTS GENERATE MORE REVENUE







#### QUICK INSTALLATION IS SAFE INSTALLATION

### CASE STUDY





#### **30 COVID-19 HOSPITALS**

#### in 16 regions of Russia







# Total square footage 200,000 m<sup>2</sup>





# 40,000 wireless sensors