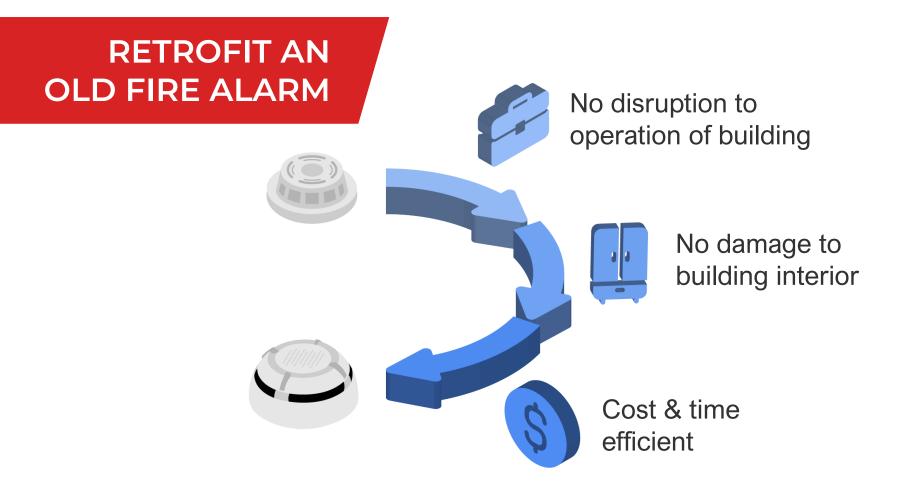

e linked to the <u>sensor</u>?

#### **MESH NETWORK**

Install expanders and devices automatically form a network





Longer wires – stronger interference

#### NO WIRES – NO INTERFERENCE!

#### **3-STEP PROTECTION FROM INTERFERENCE**



Increasing the effective radiated power

**2** Decreasing the time interval between signals





#### COMMUNICATION DISTANCE 1200 M IN FREE AIR

Transmission time of packages is adjusted to the distance

#### 10-YEAR BATTERY LIFE

Low effective radiated power

Brief active period

2-minute intervals between packages





#### NEW BATTERY TECHNOLOGIES

Streletz-PRO uses modern long-lasting batteries with improved design



#### **PRICE CORRELATION**





#### QUICK & EASY INSTALLATION

Minimal work and tools

#### DO MORE PROJECTS GENERATE MORE REVENUE







#### QUICK INSTALLATION IS SAFE INSTALLATION

### CASE STUDY





#### **30 COVID-19 HOSPITALS**

#### in 16 regions of Russia







# Total square footage 200,000 m<sup>2</sup>





# 40,000 wireless sensors