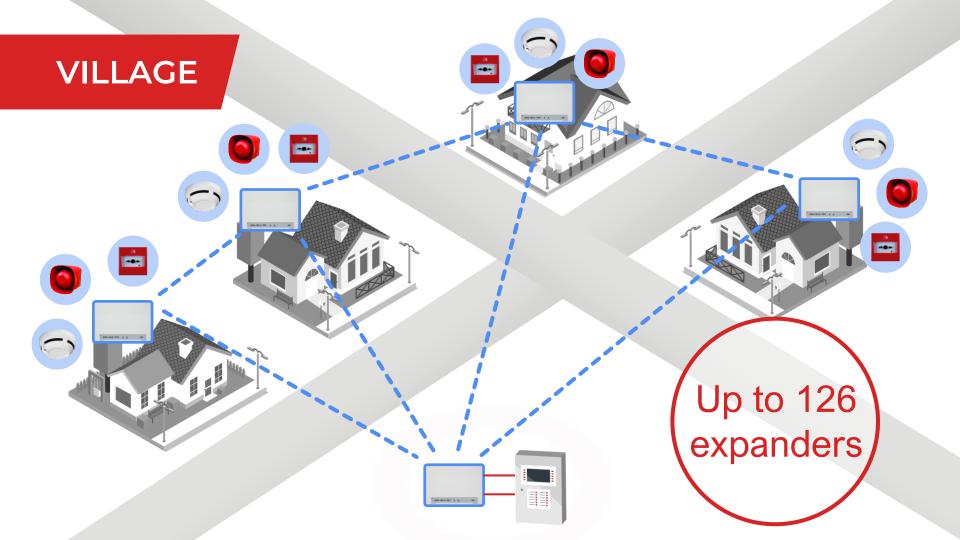

#### MESH NETWORK

Dynamic and self-configurable

#### **MESH NETWORK**

Install expanders and devices automatically form a network

Longer wires – stronger interference