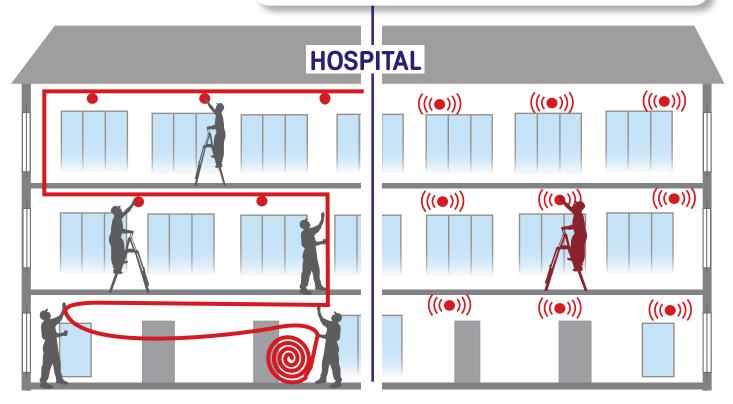

#### **WIRED SYSTEM**

- 1. Extensive period of installation
- 2. Expensive cabling installed by a team of qualified electricians
- 3. Frequent site visits for monitoring installation progress
- 4. Close integration with other services construction, mechanical

#### **WIRELESS SYSTEM**

- 1. Rapid installation speed approximately 5 times faster!
- 2. Minimal disturbance to the building
- No requirement for expensive fireresistant cabling
- 4. Remote configuration and monitoring