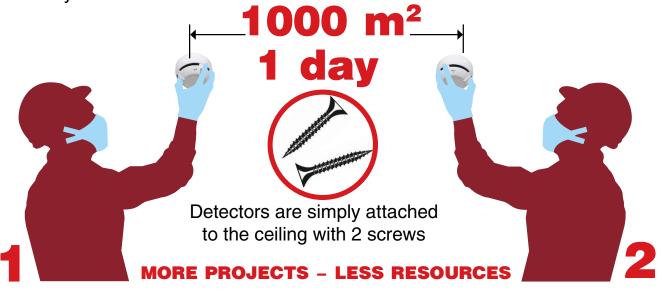

## INSTALLATION: 1 000 M<sup>2</sup> IN 1 DAY BY 2 WORKERS!

A wireless system requires no electrical work and fire-resistant cable lines.

Two workers with no special qualification can install a wireless fire alarm system in just 1 day!