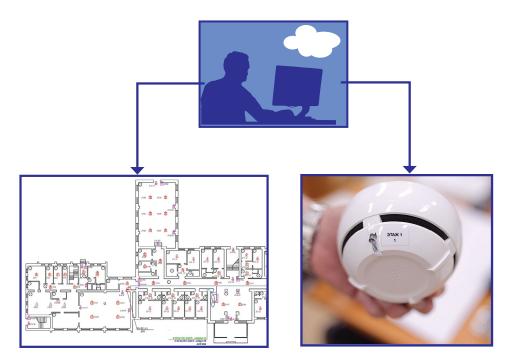

## FAST AND EASY DESIGN AND CONFIGURATION

You can design a wireless fire detection system from the comfort of your house without having to visit the building! In order to calculate the layout of the devices you only need a computer and the floor plans.

All the wireless detectors are simply and easily self-configured saving valuable installation time. This is made possible due to the self-healing mesh network of STRELETZ-PRO.