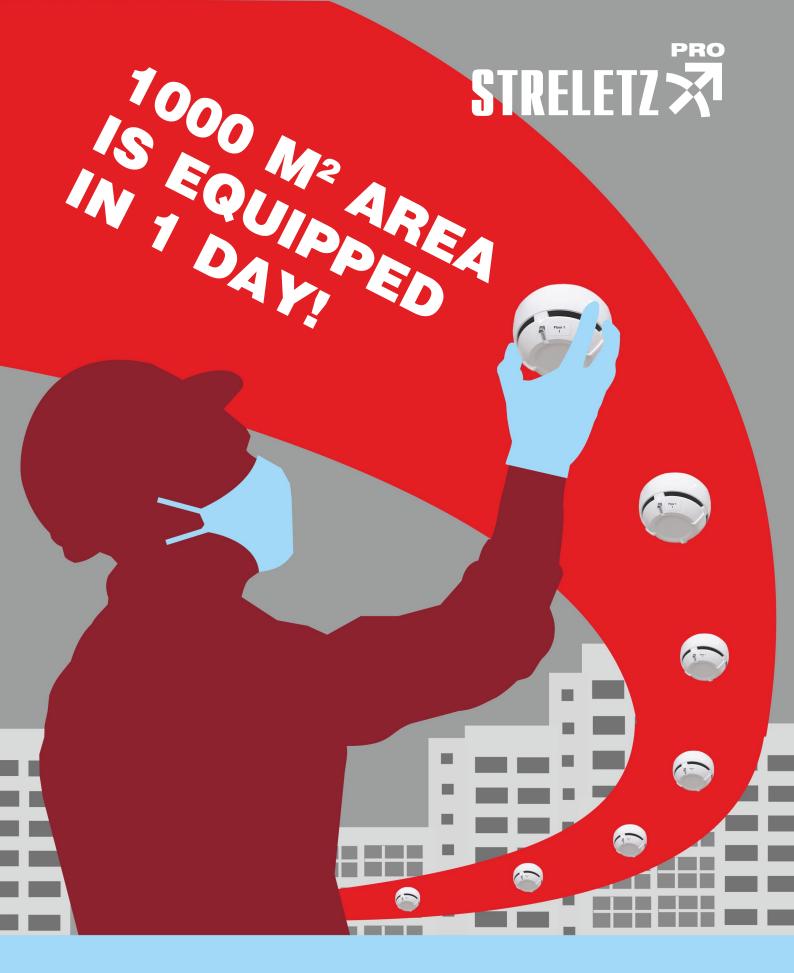

## INSTALLATION: 1 000 M<sup>2</sup> IN 1 DAY BY 2 WORKERS!

A wireless system requires no electrical work and fire-resistant cable lines.

Two workers with no special qualification can install a wireless fire alarm system in just 1 day!

## MONITOR THE SYSTEM REMOTELY

You can remotely monitor the state of each device and send engineers to the building only when it's necessary.

In the fight against COVID-19 the Russian Government has ordered the fast track construction of 17 new hospitals to be built in 16 regions of the country in 60 days. It is mandatory for these buildings to be equipped with reliable and proven fire detection systems.