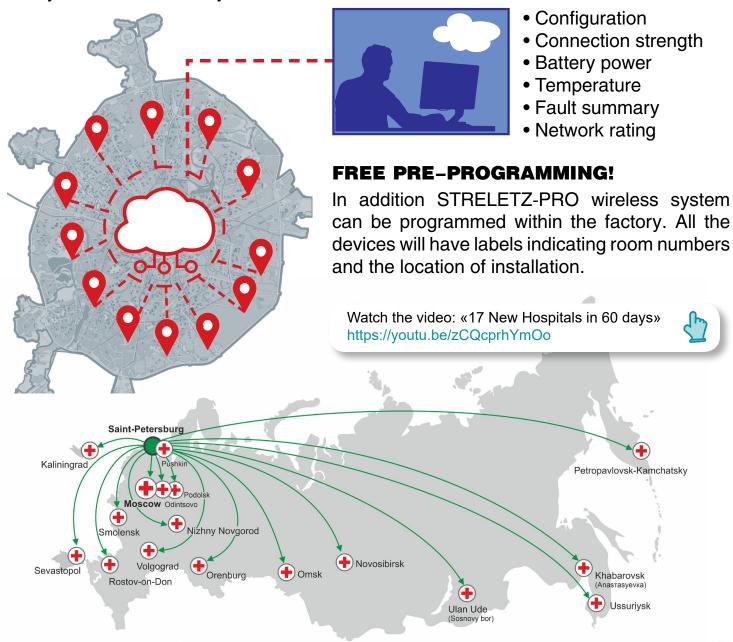

## MONITOR THE SYSTEM REMOTELY

You can remotely monitor the state of each device and send engineers to the building only when it's necessary.

In the fight against COVID-19 the Russian Government has ordered the fast track construction of 17 new hospitals to be built in 16 regions of the country in 60 days. It is mandatory for these buildings to be equipped with reliable and proven fire detection systems.

https://youtu.be/ 810wXf1c2A

Watch the video: «ASI proud to be a partner in the fight against COVID-19»

Argus Spectrum International has been chosen to provide all the hospitals with the STRELETZ-PRO advanced wireless fire detection system in a record time.