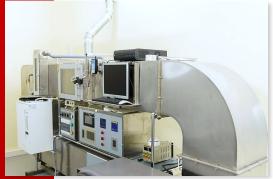

### TESTING LABORATORY

Our laboratory is fully equipped with all the necessary facilities for fire detection testing:

- certified smoke and heat test tunnel,
- acoustic anechoic chamber,
- light camera,
- radio channel,
- mechanical test rigs.