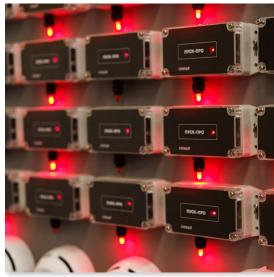

### Self-healing MESH technology

- 127 communication routes
- High level of reliability
- All devices automatically choose a parent expander depending on the quality of connection
- A simple design and commissioning process

2,000 wireless devices per system

10-year battery

3 sec alarm activation delay

1200 m communication range