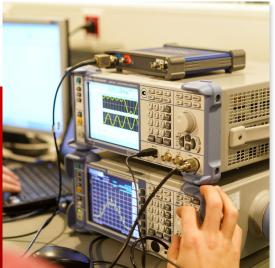

### TESTING LABORATORY

Our laboratory is fully equipped with all the necessary facilities for fire detection testing:

- certified smoke and heat test tunnel,
- acoustic anechoic chamber,
- light camera,
- radio channel,
- mechanical test rigs.